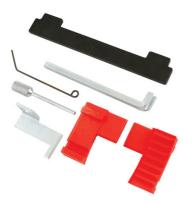

## **Engine Timing Tool Kit - for GM**

This kit has been developed to change the cambelt on the later A and Z coded General Motors petrol belt driven engines. These engines are also found in some Fiat and Alfa Romeo vehicles.