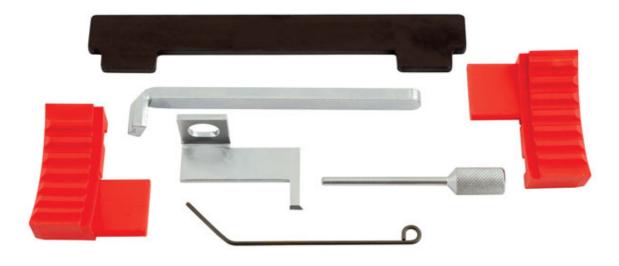

## **Engine Timing Tool Kit - for GM**

This kit has been developed to change the cambelt on the later A and Z coded General Motors petrol belt driven engines. These engines are also found in some Fiat and Alfa Romeo vehicles.