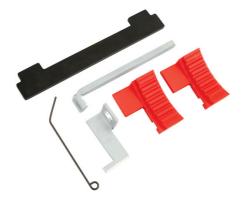

## **Engine Timing Tool Kit - for GM**

This kit has been developed to change the cambelt on the later A and Z coded General Motors petrol belt driven engines. These engines are also found in some Fiat and Alfa Romeo vehicles.